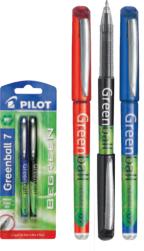

eakage with air pressure changes.

257870 Blue 257871 Black 257872 Red 257765 Blue Black Pack 2 Refills 257833 Blue



200

PILOT

(

Tip: Stainless steel Ball: Tungsten carbide Barrel: Recycled AS Ink Colours: Blue, black, red

# PILOT BEGREEN GreenTecpoint 5

The BEGREEN Green Tecpoint is made from 89% recycled materials. The Green Tecpoint pen uses patented Needle Point Technology for skip-free writing. It is a perfect choice for the frequent flyer – it won't leak during flights!

| 257873  | Blue              |
|---------|-------------------|
| 257874  | Black             |
| 257875  | Red               |
| 257766  | Blue Black Pack 2 |
| Refills |                   |
| 257833  | Blue              |



Tip: Stainless steel Ball: 0.7mm Barrel: Recycled PC Ink Colours: Blue, black, red



# PILOT BEGREEN G-knock PENS

The BEGREEN G-Knock is made from 82% recycled materials. A totally new dimension in writing – a retractable gel pen with vivid colours that are smear-proof and a comfortable rubber grip ensuring smooth, effortless writing.

- **257865** Fine Blue **257866** Fine Black
- **257867** Fine Red
- 257764 Blue Black Pack 2
- Refills
- 257536 Fine Black
- 257537 Fine Blue



Tip: Stainless steel Ball: 0.5mm Barrel: Recycled PC Ink Colours: Blue, black, red







# PILOT BEGREEN V認問 PERMANENT MARKERS

BEGREEN V SUPERCOLOR markers are made from 92% recycled materials. The V SUPERCOLOR permanent marker can write on any surface, is light-resistant and refillable.

**Bullet Tip** Refill Bullet Chisel 257915 Blue 257137 Black Bhu BEGREEN 0.9 4.8 257916 Red 257925 Blue 25