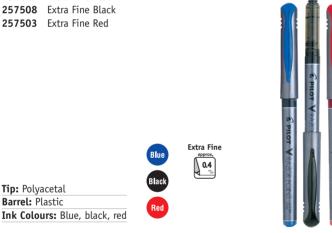

stainless steel tip that delivers smooth and consistent ink flow. The distinctive two-tone barrel features a ribbed grip for comfort and control

257433 P-500 Extra Fine Blue 257435 P-500 Extra Fine Black 257437 P-500 Extra Fine Red P-700 Fine Blue 257427 257429 P-700 Fine Black 257431 P-700 Fine Red 257432 P-700 Fine Green 257660 P-700 Black Blue Red Pack 3 257643 P-700 Blue Black Pack 2

### Extra Fine Fine 0.25 0.35 0.7

Tip: Cemented carbide alloy ball and stainless steel pipe Ball: 0.7mm & 0.5mm Barrel: Plastic Ink Colours: Blue, black, red, green



# **PILOT FINELINE PENS**

# PILOT V RAZOR POINT PENS

Smooth liquid ink with a polyester fibre tip. Airtight mechanism prevents a dry pen point. Visible ink supply. 257449 Extra Fine Blue

257508 Extra Fine Black 257503 Extra Fine Red



# PILOT SIGN AND DRAWING PENS

Sign Pens Traditional sign pen with soft nib. Ink is light and water-resistant Drawing Pens Fast drying pigment ink. Water and light-resistant. Highly accurate, clean drawing pens suitable for professional draftsman and architectural drawing.

Sign Pens 257032 Extra Thick Blue 257031 Extra Thick Black Drawing Pens 257398 Black





Tip: Polyester Fibre Barrel: Plastic Ink Colours: Blue, black



Ink Colours: Black

PILOT V Fineliner PENS

Smooth liquid ink with a polyester fibre tip. Airtight mechanism prevents a dry pen point. Visible ink supply. 257540 Fine Black

### Tip: Polyacetal Barrel: Plastic Ink Colours: Black





# PILOT CALLIGRAPHY PENS

Pigment inks, water and fade-resistant. Sharp, clean inks which are fast-drying. 257035 1.0mm Black 257038 2