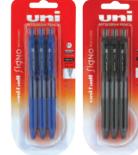

# UNI ∫igno RETRACTABLE PENS

| 249426 | Micro Blue       | 249191  | Fine Black Pack 3 |
|--------|------------------|---------|-------------------|
| 249425 | Micro Black      | Refills |                   |
| 249427 | Micro Red        | 249440  | Micro Blue        |
| 249430 | Fine Blue        | 249441  | Micro Black       |
| 249434 | Fine Black       | 249443  | Fine Blue         |
| 249432 | Fine Red         | 249444  | Fine Black        |
| 249166 | Fine Blue Pack 3 |         |                   |

| ue<br>ack | Micro<br>approx.<br>0.3<br>mm<br>BALL | Fine<br>approx.<br>0.4<br>5<br>6.7<br>BALL |
|-----------|---------------------------------------|--------------------------------------------|
| ed        | PIGME                                 | PROOF                                      |
|           | Qu<br>Dry<br>in                       | ing                                        |
|           | REEL                                  | I LARIF_                                   |