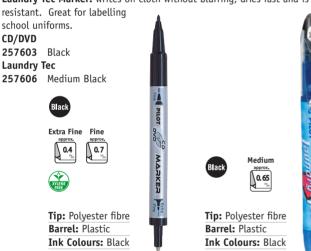

------------------------------|------------------------------|-------------------------------------|
|       |        | B PILOT<br>SUPER COLDE MIRANER<br>REFLL INK<br>NO XVLENE<br>FOR SCAF SCAF I SCAB<br>FOR SCAF SCAF I SCAB | Black Green                  | K                                   |
| Black | XYLENE | FOR SCA-F, SCA-660                                                                                       | <b>VYLENE</b><br><b>FREE</b> |                                     |



# PILOT S MARKER AND LAUNDRY TEC MARKER

**CD/DVD Marker:** Twin type marker with a fine point at one end and an extra fine point at the other end. Designed to write safely on CD's and DVDs. Clear writing with fast-drying ink.

Laundry Tec Marker: writes on cloth without blurring, dries fast and is wash



# **PILOT SAMPLE PADS**

# PILOT SAMPLE PADS

Pilot branded try-out pads, ideal for keeping the 'pen' area in store tidy. **275006** Pilot Try-Out Pad White 70 x 100mm



# ER PILOT WYTEBOARD MARKERS

Pilot Wyteboard Markers use an alcohol-based ink that does not contain xylene, has a low odour, and erases easily and cleanly. Available in bullet and chisel tip. Delivers good colour reproduction on whiteboard surfaces.

 Bullet Tip

 257169
 Fine Blue

 257168
 Fine Black

 257173
 Fine Red

 257171
 Fine Green

 Chisel Tip

 257161
 Blue

 257162
 Black

 257163
 Red

 257163
 Green



Tip: Acrylic fibre Width of Stroke: Bullet (1.8-2.2mm), Chisel (3.0-6.0mm)

Barrel: Aluminium Ink Colours: Black, blue, red, green

# **BIC BALLPOINT PENS**

# **BIC CLIC BALL PENS BOX 10 PENS**

 255020