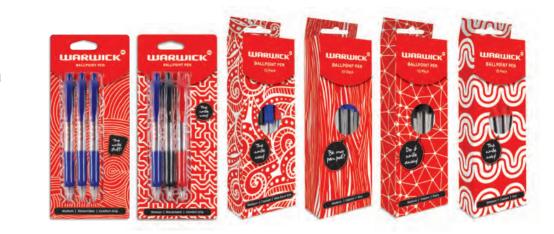

# WARWICK BALLPOINT PENS

Smooth rubberised grip for extra comfort. Available in 3's as a hangsell blister pack with retractable nib or in 10's in a hangsell box with capped pens. Retractable Medium Pack 3

| 117382   |                         |
|----------|-------------------------|
| 11/383   | Blue Black Red          |
| Capped M | ledium Box 10           |
| 117371   | Blue                    |
| 117372   | Black                   |
| 117374   | Red                     |
| 117384   | Assorted Blue Black Red |

# WARWICK ROLLERBALL PENS

Smooth rubberised grip for extra comfort. Available in 3's as a hangsell blister or in a display of 60, both with capped pens.

Capped Medium117386Blue Pack 3117385Blue Black Red Pack 3

117418 Blue Black Red Display 60

# WARWICK GEL PENS

Smooth rubberised grip for extra comfort. Available in 3's as a hangsell blister or in 10's as a hangsell box, both with capped pens. Capped Medium

**117389** Blue Pack 3 **117388** Blue Black Red Pack 3

**117390** Assorted Colours Box 10

Writing Instruments

Blue Blac Red