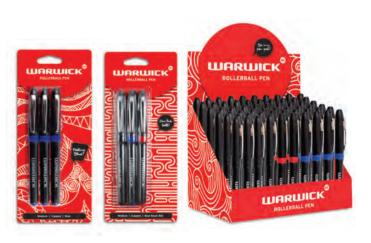

# WARWICK ROLLERBALL PENS

Smooth rubberised grip for extra comfort. Available in 3's as a hangsell blister or in a display of 60, both with capped pens.

Capped Medium117386Blue Pack 3117385Blue Black Red Pack 3

117418 Blue Black Red Display 60