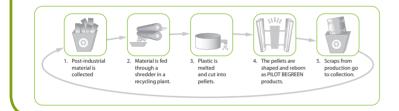

153

# PILOT BEGREEN PENS

### EARTH-FRIENDLY WRITING INSTRUMENTS FROM PILOT

MADE FROM RECYCLED MATERIALS



- BEGREEN is the world's first range of earth-friendly writing instruments.
- Manufactured by Pilot and made from recycled post-industrial materials, each Pilot BEGREEN product
  performs to the same high quality that you've come to expect from all Pilot writing instruments at no
  extra cost. Pilot BEGREEN retail prices are equal to their non recycled counterparts.
- All Pilot BEGREEN products are composed of at least 70% recycled material and are available in a complete range of writing instruments Gel Ink Rollerball, Liquid Ink Rollerball, Ballpoint and Permanent Markers.
- Look out for the recycling icon 💱 to understand the percentage of the recycled material in each pen.





### PILOT BEGREEN B2P PENS

A retractable, refillable gel ink rollerball pen made from recycled plastic bottles. The chunky, translucent barrel is sculpted like a water bottle. 89% of its components are made from recycled materials 257980 Blue 257981 Black 257982 Red 257768 Blister Blue Black Pack 2 Refills 257536 Black 257537 Blue

# PILOT BEGREEN REXERT PENS

The BEGREEN Rexgrip is made from 77% recycled material. This environmentally friendly retractable ballpoint pen has a modern design, features a soft integrated finger grip and oil-based ink for smooth consistent writing.

- 257855 Medium Blue
- 257856 Medium Black 257857 Medium Red
- **257760** Blue Pack 3
- 257761 Blue Black Red Pack 3 Refills
- 257238 Medium Blue
- 257237 Medium Black
- 257236 Medium Red





153

**Writing In