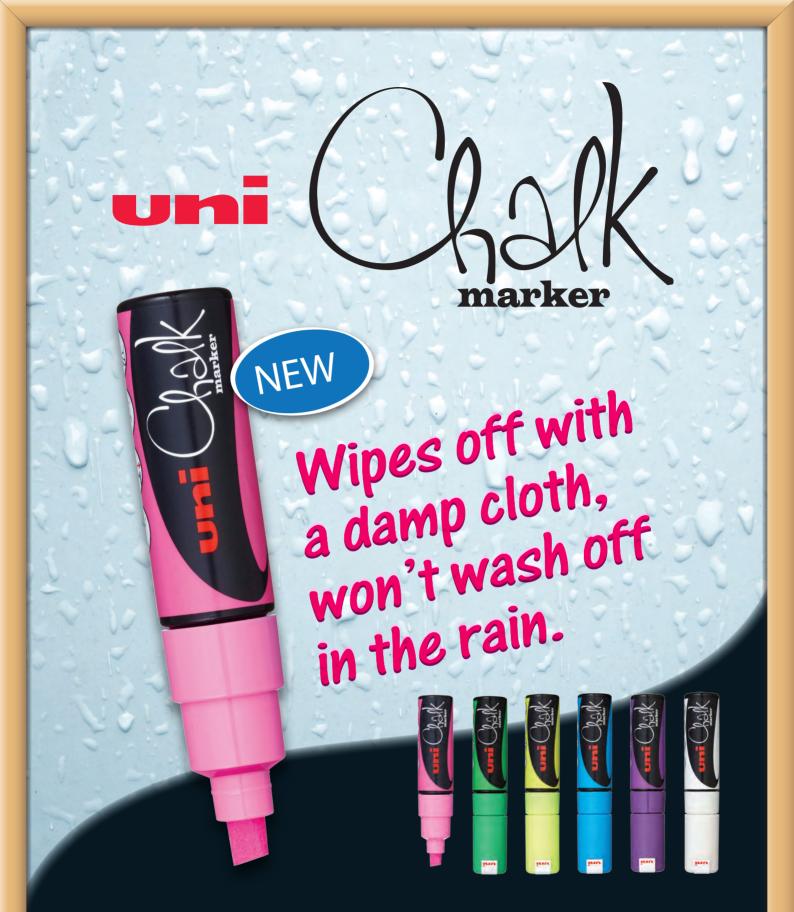

n and sawdust from Uni's pencil-making operation. The Uni PowerTank eco features a pressurised refill which allows it to write in extreme conditions - on wet paper, horizontally, upside-down, in temperatures as low as -20 degrees, most importantly, in the zero gravity of outer space! 249215 Medium Blue

249216 Medium Black



# **UNI MARKERS**

# UNI POSCA MARKERS

Uni Posca has a unique water-based and acid-free pigment ink that writes on most surfaces including metal, glass and plastic. Great for posters and craft. **Chisel Tip** 

| 249731 | Bold Blue   |
|--------|-------------|
| 249721 | Bold Black  |
| 249723 | Bold Red    |
| 249729 | Bold Green  |
| 249728 | Bold Orange |
| 249722 | Bold White  |
| 249726 | Bold Yellow |
|        |             |
|        |             |





143



6 bright opaque colours for use on non-porous surfaces



White
Light Blue
Violet

Fluorescent Yellow Fluorescent Green Fluorescent Pink



# **UNI CHALK MARKERS**

The uni Chalk Marker is a non-permanent marker pen which writes on, and is easily removed from, chalk boards, windows, and other non-porous surfaces including metal and plastic. Available in 6 colours, the uni Chalk Marker overcomes the shortcomings of normal chalkboard markers and creates writing that is weather resistant, but which can be easily cleaned off with a damp cloth. The uni Chalk Marker produces vividly coloured writing using water-based paint.

 249076
 White

 249077
 Fluorescent Yellow

 249078
 Fluorescent Pink

 249079
 Light Blue

 249080
 Fluorescent Green

 249081
 Violet



| Line Width:   |