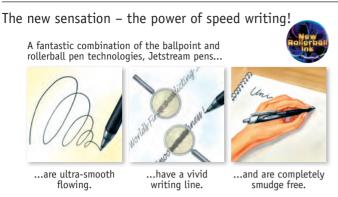

# UNI JETSTREAM

Jetstream pens are smoother than oil-based ballpoints, and faster drying than water-based ink. It is the first rollerball pen that even left-handed writers can use without smudging.

Enjoy the best writing performance in Uni history!

Ball: 1.0mm tungsten carbide

Ink Colours: Blue, black, red

Barrel: Plastic and elastic rubber

The Jetstream Style is ultra-smooth-flowing, has a vivid writing line and has a

light, smooth feel. Great for everyday use in the home, school or office.