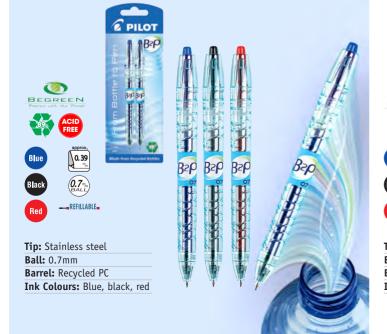

terial in each pen.





### PILOT BEGREEN B2P PENS

A retractable, refillable gel ink rollerball pen made from recycled plastic bottles. The chunky, translucent barrel is sculpted like a water bottle. 89% of its components are made from recycled materials 257980 Blue 257981 Black 257982 Red 257768 Blister Blue Black Pack 2 Refills 257536 Black 257537 Blue

# PILOT BEGREEN REXERT PENS

The BEGREEN Rexgrip is made from 77% recycled material. This environmentally friendly retractable ballpoint pen has a modern design, features a soft integrated finger grip and oil-based ink for smooth consistent writing.

- 257855 Medium Blue
- 257856 Medium Black 257857 Medium Red
- **257760** Blue Pack 3
- 257761 Blue Black Red Pack 3 Refills
- 257238 Medium Blue
- 257237 Medium Black
- 257236 Medium Red





153

**Writing Instruments** 

# PILOT BEGREEN BPE-GP PENS

The BEGREEN BPE is made from 76% recycled materials. This is a classic capped ballpoint pen featuring a triangular grip and advanced oil-based ink for fluid writing.

257860 Medium Blue 257861 Medium Black 257862 Medium Red 257762 Blue Pack 3 257763 Blue Black Red Pack 3 Refills 257259 Medium Blue 257258 Medium Black 257260 Medium Red



# PILOT BEGREEN Greenball 7 PENS

The BEGREEN Greenball is made from 89% recycled materials. The Greenball is a Liquid Ink Rollerball pen made with new technology ensuring smooth, skip-free writing, complete use of every drop of ink, and elimination of leakage with air pressure changes.

257870 Blue 257871 Black 257872 Red 257765 Blue Black Pack 2 Refills 257833 Blue



200

PILOT

(

Tip: Sta