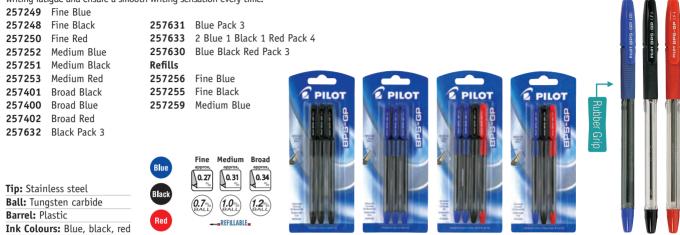

e Frixion Ball. Pilot Frixion Colors are available in 12 bright colours to match your mood; black, violet, blue, light blue, green, lime green, brown, orange, red, dark pink, light pink and yellow, and are available in packs of 6 or 12, or a 72 piece display pack.

PILOT

| 257227 | Pack 6  |
|--------|---------|
| 257228 | Pack 12 |
| 257229 | Display |



Tip: Polyester/bullet Barrel: Plastic Ink Colours: black, violet, blue, light blue, green, lime green, brown, orange, red, dark pink, light pink, yellow









# PILOT BALLPOINT PENS

# PILOT BPS-GP PENS

Oil-based ink in broad, medium and fine nibs. The combination of an ergonomically-designed rubberised grip and an advanced formula ink allows the BPS-GP to alleviate writing fatigue and ensure a smooth writing sensation every time.



# PILOT SUPER GRIP PENS

Oil-based pigment ink. Rubberised grip for extra comfort. Retractable ballpoints with pocket clip. 257514 Fine Blue 257513 Fine Black 257502 Fine Red 257516 Medium Blue 257515 Medium Black 257507 Medium Red 257517 Medium Green 257518 Medium Display 60 257638 Medium Black Pack 3 257635 Medium Blue Black Red Pack 3 257637 Medium Blue Pack 3 PILO PHOT PILO Refills 257235 Fine Blue 257234 Fine Black Fine Medium Medium Black 257237 0.31 257238 Medium Blue 0.27 257236 Medium Red 0.7 (**1.0** Tip: Stainless steel \_REFULARIE\_ Ball: Tungsten carbide Barrel: Plastic Ink Colours: Blue, black, red, green

# PILOT Dr. GRIP PENS

Reduces writing stress by up to 40%. Ultra-comfortable rubberised grip ensures less writing fatigue; ideal for intensive writing.

Medium

0.31

(*