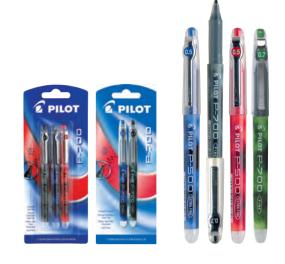

ng comfort and control. **257595** Fine Blue

Ball: 0.7mm Barrel: Plastic clear barrel with rubberised grip Ink Colours: Blue, black



Smooth gel-type ink that is smear-proof, water and fade-resistant. P500 and P700 are made with a unique stainless steel tip that delivers smooth and consistent ink flow. The distinctive two-tone barrel features a ribbed grip for comfort and control

257433 P-500 Extra Fine Blue 257435 P-500 Extra Fine Black 257437 P-500 Extra Fine Red P-700 Fine Blue 257427 257429 P-700 Fine Black 257431 P-700 Fine Red 257432 P-700 Fine Green 257660 P-700 Black Blue Red Pack 3 257643 P-700 Blue Black Pack 2

### Extra Fine Fine 0.25 0.35 0.7

Tip: Cemented carbide alloy ball and stainless steel pipe Ball: 0.7mm & 0.5mm Barrel: Plastic Ink Colours: Blue, black, red, green



# **PILOT FINELINE PENS**

# PILOT V RAZOR POINT PENS

Smooth liquid ink with a polyester fibre tip. Airtight mechanism prevents a dry pen point. Visible ink supply. 257449 Extra Fine Blue

257508 Extra Fine Black 257503 Extra Fine Red



# PILOT SIGN AND DRAWING PENS

Sign Pens Traditional sign pen with soft nib. Ink is light and water-resistant Drawing Pens Fast drying pigment ink. Water and light-resistant. Highly accurate, clean drawing pens suitable for professional draftsman and architectural drawing.

Sign Pens 257032 Extra Thick Blue 257031 Extra Thick Black Drawing Pens 257398 Black





Tip: Polyester Fibre Barrel: Plastic Ink Colours: Blue, black



Ink Colours: Black

PILOT V Fineliner PENS

Smooth liquid ink with a polyester fibre tip. Airtight mechanism prevents a dry pen p