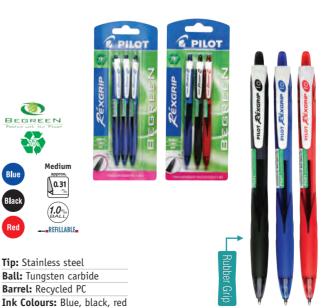

rial in each pen.





### PILOT BEGREEN B2P PENS

A retractable, refillable gel ink rollerball pen made from recycled plastic bottles. The chunky, translucent barrel is sculpted like a water bottle. 89% of its components are made from recycled materials 257980 Blue 257981 Black 257982 Red 257768 Blister Blue Black Pack 2 Refills 257536 Black 257537 Blue

# PILOT BEGREEN REXERT PENS

The BEGREEN Rexgrip is made from 77% recycled material. This environmentally friendly retractable ballpoint pen has a modern design, features a soft integrated finger grip and oil-based ink for smooth consistent writing.

- 257855 Medium Blue
- 257856 Medium Black 257857 Medium Red
- **257760** Blue Pack 3
- 257761 Blue Black Red Pack 3 Refills
- 257238 Medium Blue
- 257237 Medium Black
- 257236 Medium Red





153

**Writing Instruments** 

# PILOT BEGREEN BPE-GP PENS

The BEGREEN BPE is made from 76% recycled materials. This is a classic capped ballpoint pen featuring a triangular grip and advanced oil-based ink for fluid writing.

257860 Medium Blue 257861 Medium Black 257862 Medium Red 257762 Blue Pack 3 257763 Blue Black Red Pack 3 Refills 257259 Medium Blue 257258 Medium Black 257260 Medium Red



# PILOT BEGREEN Greenball 7 PENS

The BEGREEN Greenball is made from 89% recycled materials. The Greenball is a Liquid Ink Rollerball pen made with new technology ensuring smooth, skip-free writing, complete use of every drop of ink, and elimination of leakage with air pressure changes.

257870 Blue 257871 Black 257872 Red 257765 Blue Black Pack 2 Refills 257833 Blue



200

PILOT

(

Tip: Stain