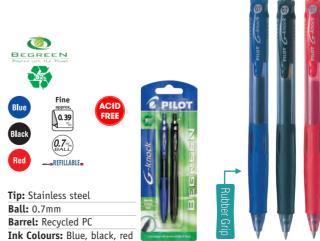

fatigue-free writing

and user comfort.

Archival safe - suitable for use in photo albums.

Indicates the recycled content of the pen. The percentage of recycled material used in the pen is based on the weight of recycled material divided by the actual weight of the pen, excluding ink and refill.