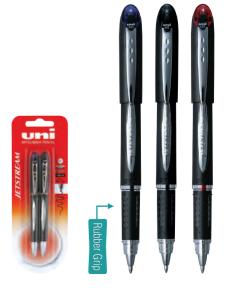

# **UNI JETSTREAM PENS**

# UNI JETSTREAM

Jetstream pens are smoother than oil-based ballpoints, and faster drying than water-based ink. It is the first rollerball pen that even left-handed writers can use without smudging.

Enjoy the best writing performance in Uni history!

UNI JETSTREAM RETRACTABLE PENS

Jetstream Premier offers a new level of writing comfort, with a retractable soft touch air click mechanism and quick drying ink that does not smudge. 249797 Medium Black Refills 249683 Medium Blue 249684 Medium Black Medium 0.45 Tip: Stainless steel

Ball: 1.0mm tungsten carbide Barrel: ABS & silicon gel grip Ink Colours: Black

All the qualities of the very popular Jetstream but in a convenient retractable format. Quick drying ink, no smudging, so suitable for left-handed people. 249678 Medium Blue 249679 Medium Black

- 249680 Medium Red 249194 Retractable Blue/Black Pack 2 Refills 249681 Fine Blue 249682 Fine Black 249683 Medium Blue
- 249684 Medium Black

Tip: Stainless steel Ball: Tungsten carbide Barrel: Plastic and elastic rubber Ink Colours: Blue, black, red