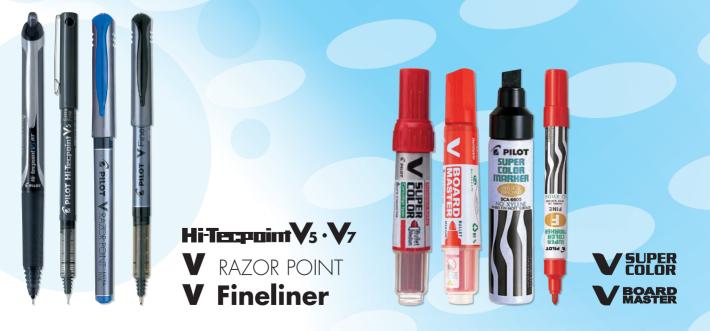

res an easy side click, no need to shift your hand to push out the lead. Comes with a built-in capped eraser to remove all traces of mistakes. Available in 5 stylish colours.

 249914
 Black Barrel

 249915
 Blue Barrel

 249916
 Light Blue Barrel

 249917
 Pink Barrel

 249918
 Green Barrel

 Refills
 249904



**Barrel:** Plastic and elastic rubber grip **Lead:** HB 0.5mm

# UNI AUTO ERASER

249203 Uni Auto Eraser 249206 Refill Pack 3

----REFILLABLE



# UNI SAMPLE PADS

**UNI CORRECTION PENS** 

UNI CORRECTION PENS

249265 Correction Pen White

249184 Correction Pack 2

249270 Correction Pen Metal Tip

Uni branded try-out pads. Ideal for customers to try out their favourite pens before purchase.

**275007** 70x100mm **249999** 100x100mm



Barrel: Plastic (ABS) Barrel Colour: Black





# **PILOT FRIXION ERASABLE PENS**



# PILOT (FRIXION) CLICKERS PENS

The new FriXion Clicker adds the convenience of a retractable to the FriXion range of amazing erasable pens. FriXion Clicker uses the same brilliant thermosensitive ink as the rest of the range. It erases cleanly and completely – simply via the heat generated by friction. There's a neat little design detail where the 'X' in the FriXion logo turns from barrel colour to yellow when the tip is extended. FriXion Clicker 07 features a barrel colour that matches the ink colour

| 257266 | Blue            |
|--------|-----------------|
| 257264 | Black           |
| 257265 | Red             |
| 257267 | Green           |
| 257268 | Violet          |
| 257269 | Light Blue      |
| 257270 | Pink            |
| 257271 | Display