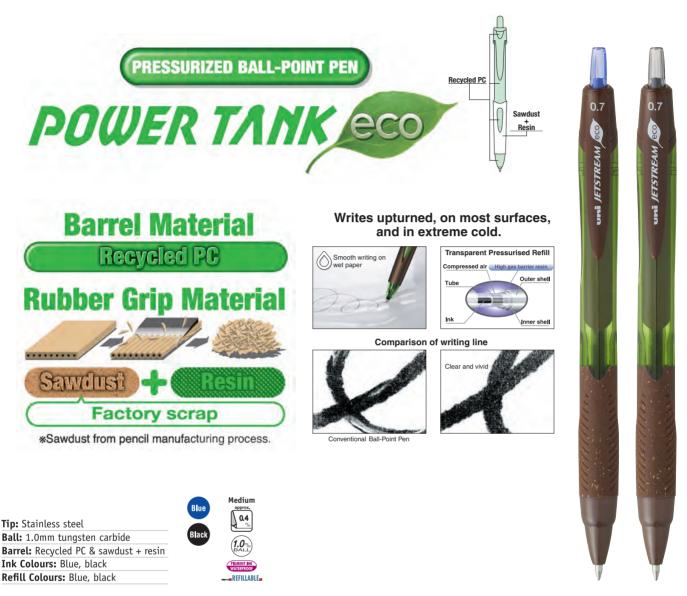

UNI JETSTREAM RETRACTABLE PENS

Jetstream Premier offers a new level of writing comfort, with a retractable soft touch air click mechanism and quick drying ink that does not smudge. 249797 Medium Black Refills 249683 Medium Blue 249684 Medium Black Medium 0.45 Tip: Stainless steel

Ball: 1.0mm tungsten carbide Barrel: ABS & silicon gel grip Ink Colours: Black

All the qualities of the very popular Jetstream but in a convenient retractable format. Quick drying ink, no smudging, so suitable for left-handed people. 249678 Medium Blue 249679 Medium Black