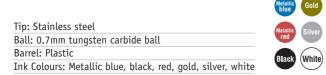

# UNI JIGNO MEDIUM PENS

The shiny colours of the Signo Metallic range are great for writing on white and coloured paper. Employing a water-based gel ink, Signo ensures constant ink flow without blurring or dripping.

| Medium |        |
|--------|--------|
| 249236 | Blue   |
| 249235 | Black  |
| 249237 | Red    |
| 249238 | Gold   |
| 249239 | Silver |
| 249240 | White  |
|        |        |