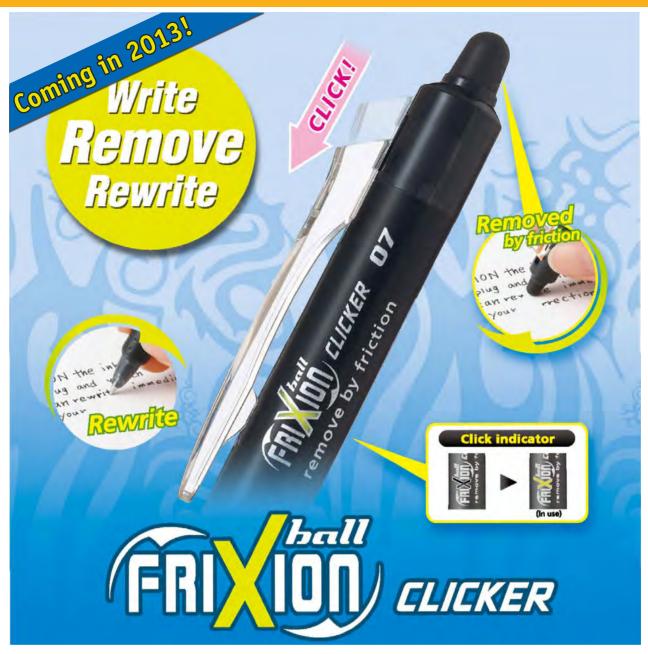

ift your hand to push out the lead. Comes with a built-in capped eraser to remove all traces of mistakes. Available in 5 stylish colours.

 249914
 Black Barrel

 249915
 Blue Barrel

 249916
 Light Blue Barrel

 249917
 Pink Barrel

 249918
 Green Barrel

 Refills
 249904



**Barrel:** Plastic and elastic rubber grip **Lead:** HB 0.5mm

# UNI AUTO ERASER

249203 Uni Auto Eraser 249206 Refill Pack 3

----REFILLABLE



# UNI SAMPLE PADS

**UNI CORRECTION PENS** 

UNI CORRECTION PENS

249265 Correction Pen White

249184 Correction Pack 2

249270 Correction Pen Metal Tip

Uni branded try-out pads. Ideal for customers to try out their favourite pens before purchase.

**275007** 70x100mm **249999** 100x100mm



Barrel: Plastic (ABS) Barrel Colour: Black





# **PILOT FRIXION ERASABLE PENS**



# PILOT (FRIXION) CLICKERS PENS

The new FriXion Clicker adds the convenience of a retractable to the FriXion range of amazing erasable pens. FriXion Clicker uses the same brilliant thermosensitive ink as the rest of the range. It erases cleanly and completely – simply via the heat generated by friction. There's a neat little design detail where the 'X' in the FriXion logo turns from barrel colour to yellow when the tip is extended. FriXion Clicker 07 features a barrel colour that matches the ink colour

| 257266 | Blue            |
|--------|-----------------|
| 257264 | Black           |
| 257265 | Red             |
| 257267 | Green           |
| 257268 | Violet          |
| 257269 | Light Blue      |
| 257270 | Pink            |
| 257271 | Display 60 Pens |
|        |