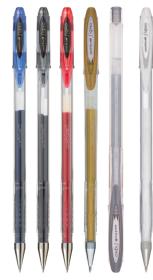

# UNI ∫igno RETRACTABLE PENS

| 249426 | Micro Blue       | 249191  | Fine Black Pack 3 |
|--------|------------------|---------|-------------------|
| 249425 | Micro Black      | Refills |                   |
| 249427 | Micro Red        | 249440  | Micro Blue        |
| 249430 | Fine Blue        | 249441  | Micro Black       |
| 249434 | Fine Black       | 249443  | Fine Blue         |
| 249432 | Fine Red         | 249444  | Fine Black        |
| 249166 | Fine Blue Pack 3 |         |                   |

| ue<br>ack | Micro<br>approx.<br>0.3<br>mm<br>BALL | Fine<br>approx.<br>0.4<br>5<br>6.7<br>BALL |
|-----------|---------------------------------------|--------------------------------------------|
| ed        | PIGME                                 | PROOF                                      |
|           | Qu<br>Dry<br>in                       | ing                                        |
|           | REEL                                  | I LARIF_                                   |