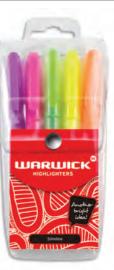

# WARWICK HIGHLIGHTERS

117373 Pink Green Yellow Orange Hangsell Stubby Wallet Pack 4117395 Violet Pink Green Yellow Orange Hangsell Slimline Wallet Pack 5

JETSTREAM

∫igno

0

umi-ball POWERTANK CO POWERTANK Laknock