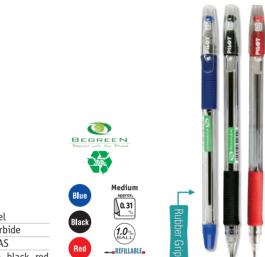

ack
- 257236 Medium Red





153

**Writing Instruments** 

# PILOT BEGREEN BPE-GP PENS

The BEGREEN BPE is made from 76% recycled materials. This is a classic capped ballpoint pen featuring a triangular grip and advanced oil-based ink for fluid writing.

257860 Medium Blue 257861 Medium Black 257862 Medium Red 257762 Blue Pack 3 257763 Blue Black Red Pack 3 Refills 257259 Medium Blue 257258 Medium Black 257260 Medium Red



# PILOT BEGREEN Greenball 7 PENS

The BEGREEN Greenball is made from 89% recycled materials. The Greenball is a Liquid Ink Rollerball pen made with new technology ensuring smooth, skip-free writing, complete use of every drop of ink, and elimination of leakage with air pressure changes.

257870 Blue 257871 Black 257872 Red 257765 Blue Black Pack 2 Refills 257833 Blue



200

PILOT

(

Tip: Stainless steel Ball: Tungsten carbide Barrel: Recycled AS Ink Colours: Blue, black, red

# PILOT BEGREEN GreenTecpoint 5

The BEGREEN Green Tecpoint is made from 89% recycled materials. The Green Tecpoint pen uses patented Needle Point Technology for skip-free writing. It is a perfect choice for the frequent flyer – it won't leak during flights!

| 257873  | Blue              |
|---------|-------------------|
| 257874  | Black             |
| 257875  | Red               |
| 257766  | Blue Black Pack 2 |
| Refills |                   |
| 257833  | Blue              |



Tip: Stainless steel Ball: 0.7mm Barrel: Recycled PC Ink Colours: Blue, black, red



# PILOT BEGREEN G-knock PENS

The BEGREEN G-Knock is made from 82% recycled materials. A totally new dimension in w