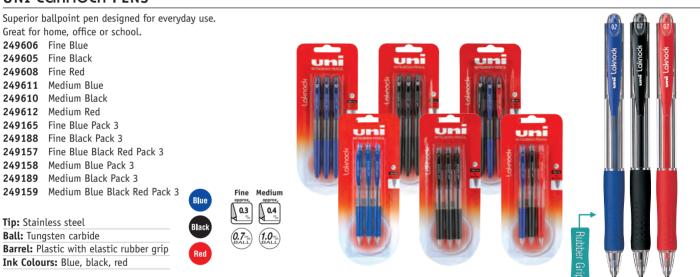

>(0.5-5-)<br>(0.5-5-)<br>(0.5-5-)<br>(0.5-5-)<br>(0.5-5-)<br>(0.5-5-)<br>(0.5-5-)<br>(0.5-5-)<br>(0.5-5-)<br>(0.5-5-)<br>(0.5-5-)<br>(0.5-5-)<br>(0.5-5-)<br>(0.5-5-)<br>(0.5-5-)<br>(0.5-5-)<br>(0.5-5-)<br>(0.5-5-)<br>(0.5-5-)<br>(0.5-5-)<br>(0.5-5-)<br>(0.5-5-)<br>(0.5-5-)<br>(0.5-5-)<br>(0.5-5-)<br>(0.5-5-)<br>(0.5-5-)<br>(0.5-5-)<br>(0.5-5-)<br>(0.5-5-)<br>(0.5-5-)<br>(0.5-5-)<br>(0.5-5-)<br>(0.5-5-)<br>(0.5-5-)<br>(0.5-5-)<br>(0.5-5-)<br>(0.5-5-)<br>(0.5-5-)<br>(0.5-5-)<br>(0.5-5-)<br>(0.5-5-)<br>(0.5-5-)<br>(0.5-5-)<br>(0.5-5-)<br>(0.5-5-)<br>(0.5-5-)<br>(0.5-5-)<br>(0.5-5-)<br>(0.5-5-)<br>(0.5-5-)<br>(0.5-5-)<br>(0.5-5-)<br>(0.5-5-)<br>(0.5-5-)<br>(0.5-5-)<br>(0.5-5-)<br>(0.5-5-)<br>(0.5-5-)<br>(0.5-5-)<br>(0.5-5-) |  | uniball @ ilig av   |

# UNI BALLPOINT PENS

# UNI Laknock PENS



# UNI *POWER TANK* PENS

The heavy-duty retractable ballpoint pen. Writes upside down, in temperatures of -20°C and on most surfaces. The ideal pen for those that work outside or enjoy outdoor leisure pursuits.

| 249212 | Fine Blue    |
|--------|--------------|
| 249207 | Fine Black   |
| 249209 | Medium Blue  |
| 249210 | Medium Black |
| 249211 | Medium Red   |
|        |              |

| Tip: Stainless steel                       |    |
|--------------------------------------------|----|
| Ball: Tungsten carbide                     |    |
| Barrel: Plastic (PC) and elastic rubber gr | ip |
| Ink Colours: Blue, black, red              |    |





# **Mriting Instruments**

# UNI POWER TANK CO PENS

The new PowerTank eco is made from recycled materials. The barrel is made from recycl