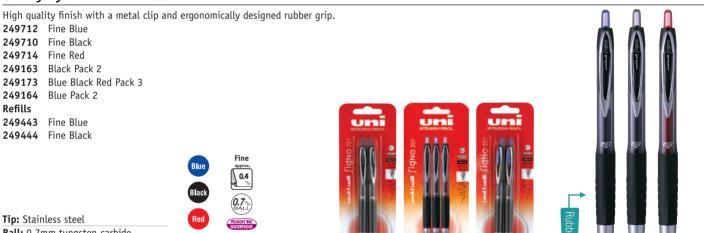

UNI JETSTREAM RETRACTABLE PENS

Jetstream Premier offers a new level of writing comfort, with a retractable soft touch air click mechanism and quick drying ink that does not smudge. 249797 Medium Black Refills 249683 Medium Blue 249684 Medium Black Medium 0.45 Tip: Stainless steel

Ball: 1.0mm tungsten carbide Barrel: ABS & silicon gel grip Ink Colours: Black

All the qualities of the very popular Jetstream but in a convenient retractable format. Quick drying ink, no smudging, so suitable for left-handed people. 249678 Medium Blue 249679 Medium Black

- 249680 Medium Red 249194 Retractable Blue/Black Pack 2 Refills 249681 Fine Blue 249682 Fine Black 249683 Medium Blue
- 249684 Medium Black

Tip: Stainless steel Ball: Tungsten carbide Barrel: Plastic and elastic rubber Ink Colours: Blue, black, red

REFILLABLE