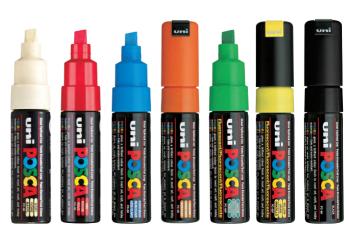

# WARWICK MARKERS

# WARWICK PERMANENT MARKERS

- 117393 Blue Black Red Green Bullet Tip Fine Wallet 4
- 117394 Black Bullet Tip Medium Blister Pack 2
- **117365** Blue Bullet Tip Medium Box 12
- 117367 Black Bullet Tip Medium Box 12117366 Red Bullet Tip Medium Box 12
- **117364** Blue Black Red Green Bullet Tip Medium Assorted Box 12

# WARWICK WHITEBOARD MARKERS

117391 Blue Green Red Black Bullet Tip Wallet 4117392 Blue Green Red Black Chisel Tip Wallet 4