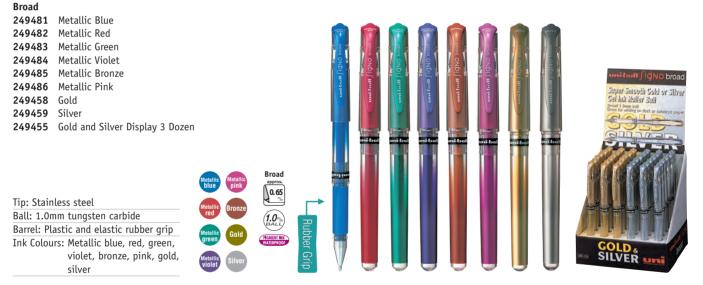

# UNI JIGNO broad METALLIC PENS

The shiny colours and broad line stroke of the Signo Metallic range are great for writing on white and coloured paper. Employing a water-based gel ink, Signo Broad ensures constant ink flow without blurring or dripping.