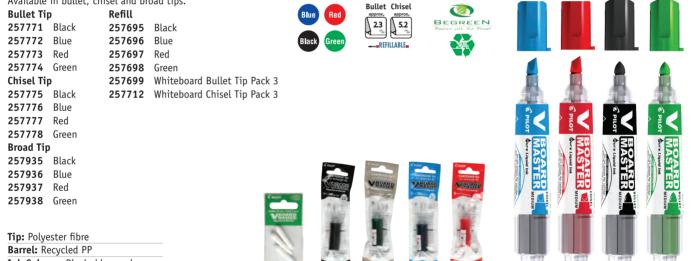

# WARWICK PERMANENT MARKERS

- 117393 Blue Black Red Green Bullet Tip Fine Wallet 4
- 117394 Black Bullet Tip Medium Blister Pack 2
- **117365** Blue Bullet Tip Medium Box 12
- 117367 Black Bullet Tip Medium Box 12117366 Red Bullet Tip Medium Box 12
- **117364** Blue Black Red Green Bullet Tip Medium Assorted Box 12

# WARWICK WHITEBOARD MARKERS

117391 Blue Green Red Black Bullet Tip Wallet 4117392 Blue Green Red Black Chisel Tip Wallet 4