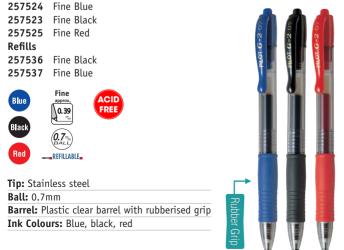

### uni-ball CERED PENS

Contemporary and streamlined, the rubberised grip helps to reduce fatigue from extensive writing. 249471 Micro Blue 249470 Micro Black 249472 Micro Red 249476 Fine Blue 249475 Fine Black 249477 Fine Red

Micro

0.3

Fine

Tip: Stainless steel Ball: Tungsten carbide Barrel: Polypropylene and elastic rubber Ink Colours: Blue, black, red