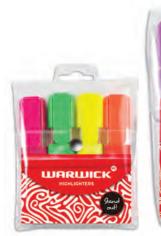

# WARWICK HIGHLIGHTERS

117373 Pink Green Yellow Orange Hangsell Stubby Wallet Pack 4117395 Violet Pink Green Yellow Orange Hangsell Slimline Wallet Pack 5

JETSTREAM

∫igno

0

umi-ball POWERTANK CO POWERTANK Laknock